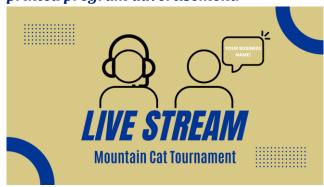

# **NEW! Live Streaming Ads**

Includes a minimum of (2) mentions per game for a total of (6) games and a ¼ page printed program advertisement.